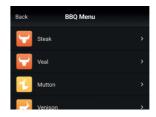

#### **GUIDED COOK SYSTEM**

1. Select "Select menu"

3. Select the desired type doneness/temperature

2. Select the type of meat

4. Done. Application you alerts as soon as the required values are reached