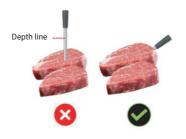

#### **NOTICE**

Insert the probe into the meat so that it does not exceed the depth line. You cannot put the probe in the oven by itself, otherwise it will be damaged by the high temperature.

#### **IT'S EASY**

Allow the probe to charge for 20 minutes before each use. This guarantees up to 36 hours of use. Insert the probe into the meat up to the depth line. Set the usage type in the app. Once the set values are reached, the application will notify you.