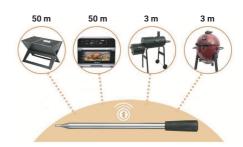

## FEATURES AND NOTICES

· Bluetooth version: 5.2

Waterproof of probe: IP67

· Range up to: 50 meters

· Charging time: 20 minutes

· Working time: 36 hours

The application can support up to 6 probes
 working simultaneously.

## FEATURES AND NOTICES

The Bluetooth signal is affected by the cover, in a closed environment (closed cover) the range is up to 10 m. When the cover is open, the range is about 50 m.

Do not insert into microwave.

# MOBILE APPLICATION

The distance of the probe is influenced by the grilling equipment.

Available on the