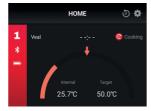

#### DOWN! OAD THE APP

Thanks to the mobile application, you are completely in control. Preset modes help you achieve the perfect result. You can see all important data such as temperature, baking time, history, etc.

#### **IT'S EASY**

Allow the probe to charge for 20 minutes before each use. This guarantees up to 36 hours of use. Insert the probe into the meat up to the depth line. Set the usage type in the app. Once the set values are reached, the application will notify you.