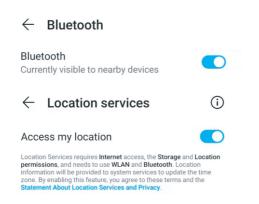

#### **SETTINGS**

- 1) Automatic device connection
- 2) Temperature units (°C / °F)
- 3) Turn on/off the voice and vibration
- 4) Sett up the permission of bluetooth and location
- 5) Select the languages
- 6) About us