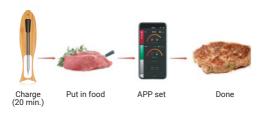

#### **IT'S EASY**

Allow the probe to charge for 20 minutes before each use. This guarantees up to 36 hours of use. Insert the probe into the meat up to the depth line. Set the usage type in the app. Once the set values are reached, the application will notify you.

## NOTICE

If the red light is on, the probe is charging. The green color indicates that the probe is charged and you can start using it. You can check the battery status in the mobile application. If the probe is charging, the Bluetooth connection is interrupted. Once you disconnect the probe from the charging case, it will automatically connect itself (you must have an active Bluetooth connection in your phone).

# **HOW TO USE**

Turn on the Bluetooth of your mobile phone (iOS system). For Android, Bluetooth and location services must be turned on at the same time.

Remove the probe from the charging case, launch the mobile app and the probe will connect automatically.