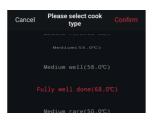

#### **GUIDED COOK SYSTEM**

1. Select "Select menu"

3. Select the desired type doneness/temperature

2. Select the type of meat

4. Done. Application you alerts as soon as the required values are reached

### **HOW TO CUSTOMIZED TARGET THE TEMPERATURE**

Select "Add new"

Choose a new name for your menu and select the desired temperature.