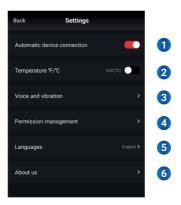

#### **SETTINGS**

- 1) Automatic device connection
- 2) Temperature units (°C / °F)
- 3) Turn on/off the voice and vibration
- 4) Sett up the permission of bluetooth and location
- 5) Select the languages
- 6) About us