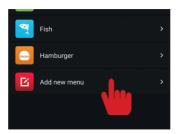

#### **GUIDED COOK SYSTEM**

1. Select "Select menu"

3. Select the desired type doneness/temperature

2. Select the type of meat

4. Done. Application you alerts as soon as the required values are reached

### **HOW TO CUSTOMIZED TARGET THE TEMPERATURE**

Select "Add new"

Choose a new name for your menu and select the desired temperature.