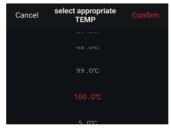

### **HOW TO CUSTOMIZED TARGET THE TEMPERATURE**

Select "Add new"

Choose a new name for your menu and select the desired temperature.