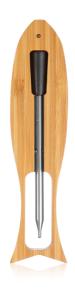

# Cook BBQ100 Wireless Meat Thermometer

**User manual ENG** 

## FEATURES AND NOTICES

· Bluetooth version: 5.2

Waterproof of probe: IP67

· Range up to: 50 meters

· Charging time: 20 minutes

· Working time: 36 hours

The application can support up to 6 probes
 working simultaneously.