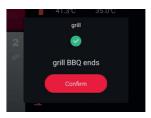

#### **GUIDED COOK SYSTEM**

1. Select "Select menu"

3. Select the desired type doneness/temperature

2. Select the type of meat

4. Done. Application you alerts as soon as the required values are reached